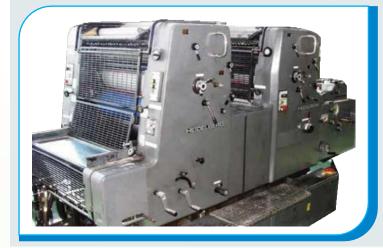

## Details

GTO Heidelberg (Bi color) Size : 14" x 20.5" Origin by Germany Total Oparetor : 3 Total Impression : 50,000 Per Day

**Details** Di-Cutting Size : 23'' x 36'' SI No. : 2010-040 Origin by China Total Oparetor : 4