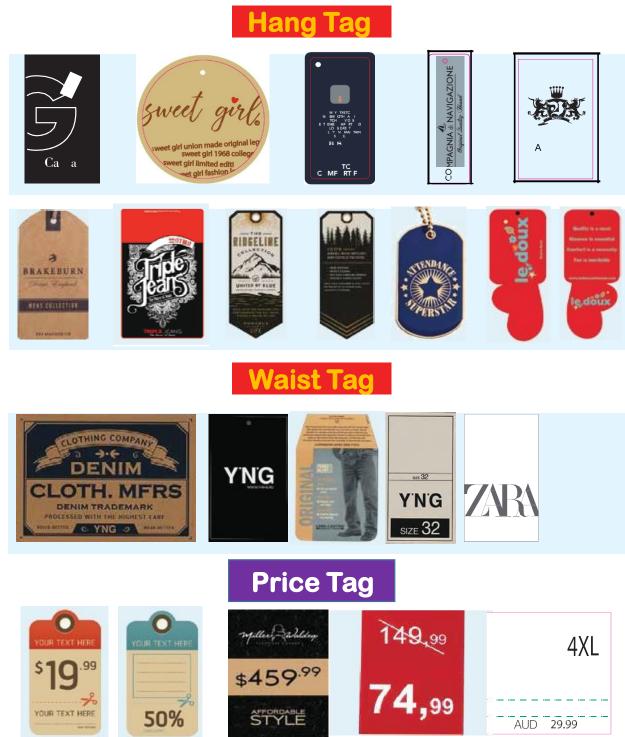

#### Product Range:-

- •• Woven Labels: Type :(Taffeta/Satin).
- •• Printed Label: Ribbon :( Paper, Satin), Color: Up to 6/2 color.
- •• Printed Items: Offset Printed Hangtag, Photo Inlay & Sticker.
- •• SEWING THREAD WOVEN LABEL
- POLY BAG
- ZIP LOCK POLY BAG PRINTED LABEL
- BACKBOARD
- LEATHER BADGE
- STONE & METAL MOTIVE GUM TAPE UNIT
- •• HEAT TRANSFER PRINT
- OFFSET PRINTING UNITTHARMAL PRINT
- RUBBER PATCH
- ROTOGRAVURE PRINTING P.V.C. BAG
- SCREEN PRINT
- HANGER
- COLLAR STAND, COLLAR STAY & BUTTERFLY CARTON UNIT (COMPUTERIZED) SATTIN & COTTON RIBBON
- SUBLIMATION PRINT
- •• ELASTIC & ALL KINDS OF LACE (DTM)

Basically we are mainly emphasis all kind of Garments accessories production like\_