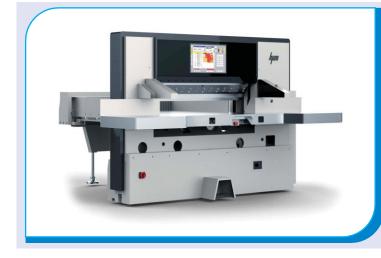

## Details

POLAR Paper-Cutting Size : 42" SI No. : 777242 Origin by Germany Total Oparetor : 2