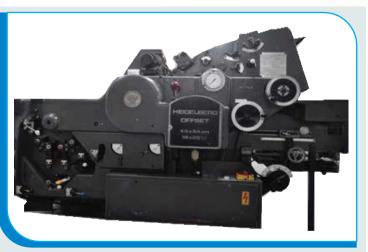

#### Details Heidelberg Cord 1 color Grey Size : 18" x 23" SI No. : 360368 Origin by Germany Total Oparetor : 3 Total Impression :45,000 PerDay

#### Details

Heidelberg MOE 1 color Size : 19" x 25.5" Origin by Germany

Total Oparetor : 4 Total Impression : 50,000 Per Day