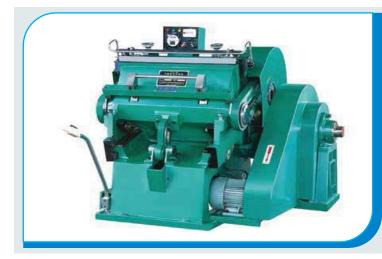

## Details

GTO Heidelberg (Bi color) Size : 14" x 20.5" Origin by Germany Total Oparetor : 3 Total Impression : 50,000 Per Day

**Details** Di-Cutting Size : 23'' x 36'' SI No. : 2010-040 Origin by China Total Oparetor : 4