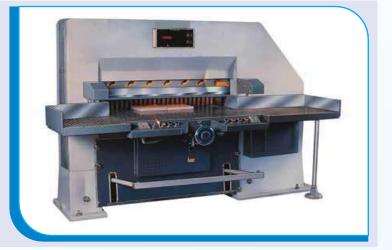

## Details

Paper-Cutting Size : 38" Sl No. : 85364 Origin by China Total Oparetor : 2