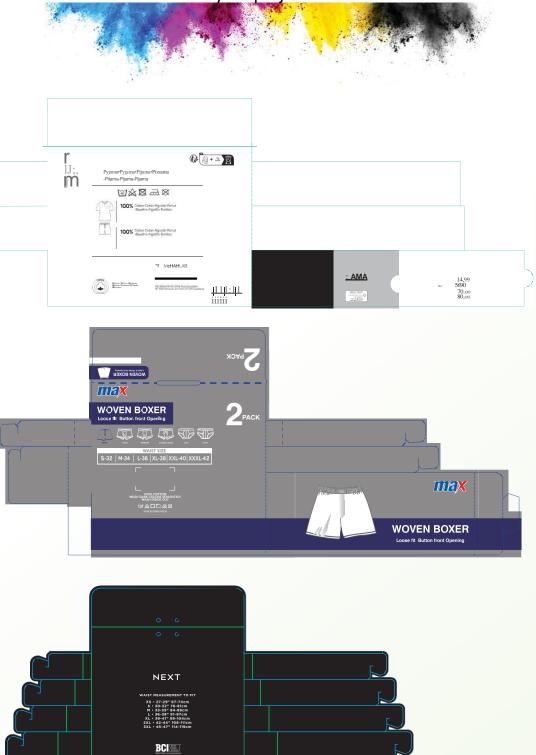

## High Quality. Affordable. Timely.

Printing Services offers high-quality printing and exceptional customer service. Let us make your project a success.....

 NEXT

BOXER

PACK

Details Roland Favorit (Bi color) 2 Machine Size : 23'' x 33'' : 20''x30'' SI No. : 634 & 360 Origin by Germany Total Oparetor : 5 & 4 Total Impression : 60,000 Per Day : 60,000 Per Day