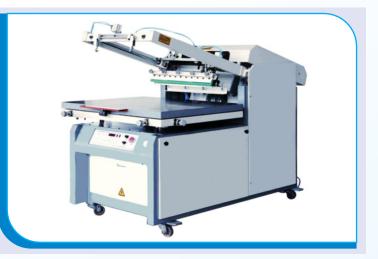

#### **Details**

Skin Print Machine Origin by China Total Oparetor : 3 Total Impression : 50,000 Per Day