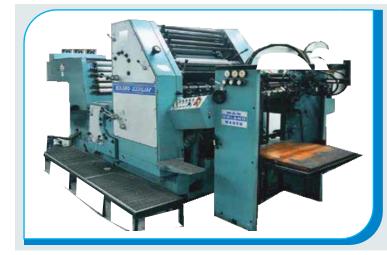

## High Quality. Affordable. Timely.

Printing Services offers high-quality printing and exceptional customer service. Let us make your project a success.....

 NEXT

BOXER

PACK

Details Roland Favorit (Bi color) 2 Machine Size : 23'' x 33'' : 20''x30'' SI No. : 634 & 360 Origin by Germany Total Oparetor : 5 & 4 Total Impression : 60,000 Per Day : 60,000 Per Day