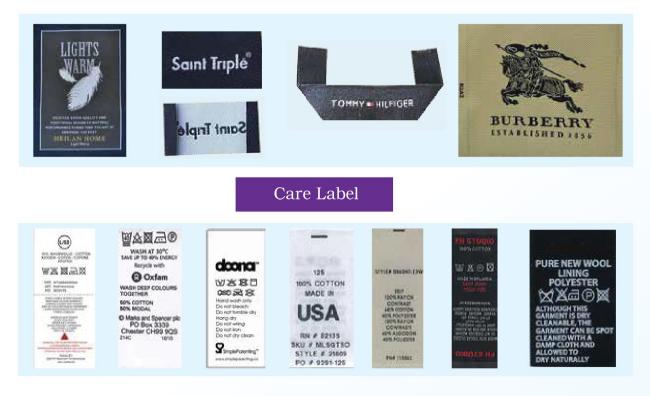

#### Product Range:-

- •• Woven Labels: Type :(Taffeta/Satin).
- •• Printed Label: Ribbon :( Paper, Satin), Color: Up to 6/2 color.
- •• Printed Items: Offset Printed Hangtag, Photo Inlay & Sticker.
- •• SEWING THREAD WOVEN LABEL
- POLY BAG
- ZIP LOCK POLY BAG PRINTED LABEL
- BACKBOARD
- LEATHER BADGE
- STONE & METAL MOTIVE GUM TAPE UNIT
- •• HEAT TRANSFER PRINT
- OFFSET PRINTING UNITTHARMAL PRINT
- RUBBER PATCH
- ROTOGRAVURE PRINTING P.V.C. BAG
- SCREEN PRINT
- HANGER
- COLLAR STAND, COLLAR STAY & BUTTERFLY CARTON UNIT (COMPUTERIZED) SATTIN & COTTON RIBBON
- SUBLIMATION PRINT
- •• ELASTIC & ALL KINDS OF LACE (DTM)

#### Main Label