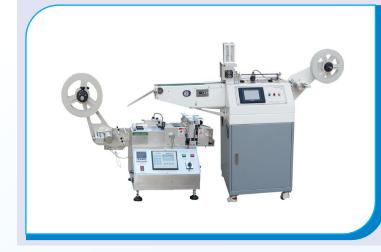

## Details

HY Label Machine (3 color) Origin by China Total Oparetor : 2 Total Impression : 1,00,000 Per Day