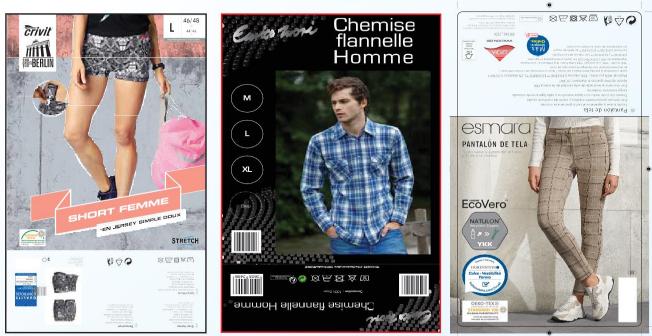

#### Product Range:-

- •• Woven Labels: Type :(Taffeta/Satin).
- •• Printed Label: Ribbon :( Paper, Satin), Color: Up to 6/2 color.
- •• Printed Items: Offset Printed Hangtag, Photo Inlay & Sticker.
- •• SEWING THREAD WOVEN LABEL
- POLY BAG
- ZIP LOCK POLY BAG PRINTED LABEL
- BACKBOARD
- LEATHER BADGE
- STONE & METAL MOTIVE GUM TAPE UNIT
- •• HEAT TRANSFER PRINT
- OFFSET PRINTING UNITTHARMAL PRINT
- RUBBER PATCH
- ROTOGRAVURE PRINTING P.V.C. BAG
- SCREEN PRINT
- HANGER
- COLLAR STAND, COLLAR STAY & BUTTERFLY CARTON UNIT (COMPUTERIZED) SATTIN & COTTON RIBBON
- SUBLIMATION PRINT
- •• ELASTIC & ALL KINDS OF LACE (DTM)

## Photo Card