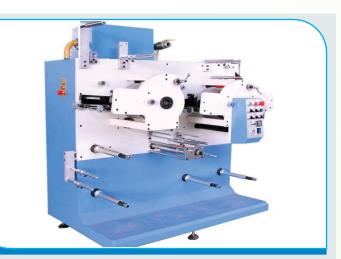

#### Details

Rotary Label Machine (6 color) Size : 40mm Origin by China Total Oparetor : 3 Total Impression : 1,00,000 Per Day

Without all above machinery we have also some other machine for fulfil our clients requirement.