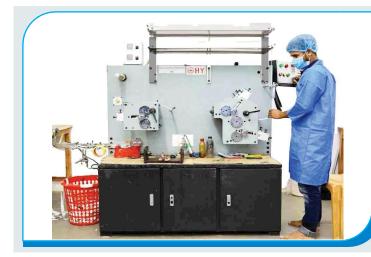

#### **Details**

Hydrolic Label Machine (6 color) Origin by China Total Oparetor : 3 Total Impression : 1,00,000 Per Day