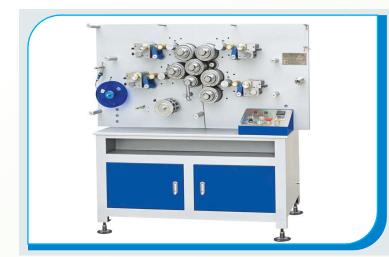

#### Details

Label Cutting (2 Machine) Origin by China Total Oparetor : 2 & 2 Total Cutting : 4,00,000 Per Day