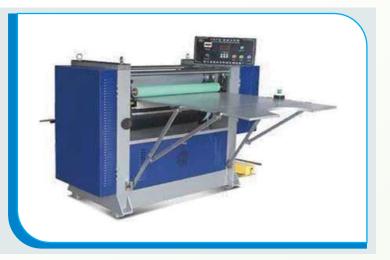

#### Details

Label Cutting (2 Machine) Origin by China Total Oparetor : 2 & 2 Total Cutting : 4,00,000 Per Day