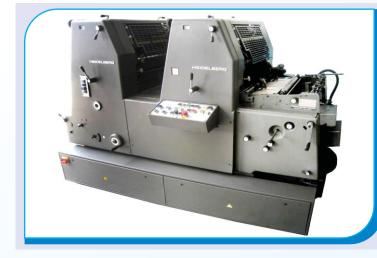

## Details

GTO Heidelberg (Bi color) Size : 14" x 20.5" Origin by Germany Total Oparetor : 3 Total Impression : 50,000 Per Day

**Details** Di-Cutting Size : 23'' x 36'' SI No. : 2010-040 Origin by China Total Oparetor : 4