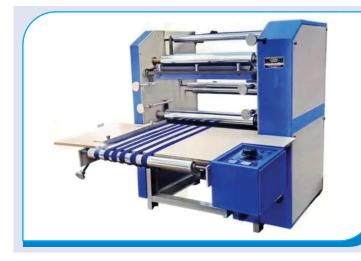

#### Details Glue Lamination 2 Machine Size : 23'' x 33'' : 20''x30'' Origin by China Total Oparetor : 3 & 3 Total Impression : 50,000 / Day : 50,000 / Day